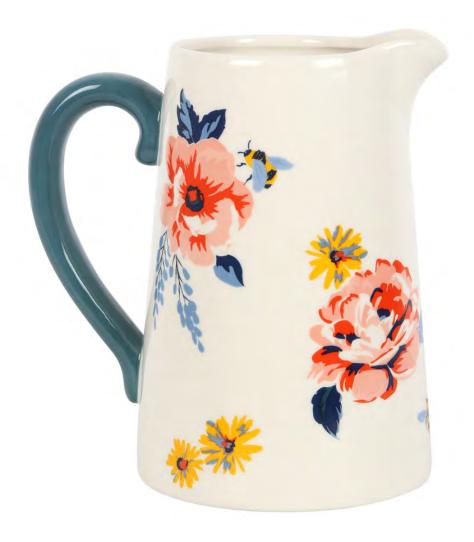

> Product Code MM\_00923

17cm Bee-utiful Floral Ceramic Flower Jug Barcode: 5056131132122

#### **Product Description**

The perfect gift for springtime, Mother's Day or birthdays, this white ceramic flower jug features a cheerful bee and flowerdesign accented by a contrasting handle. Designed by Something Different Wholesale and part of the Bee-utiful Mum range of Mother's Day gifts.

#### **Product Dimensions:** H: 18cm x W: 17cm x D: 12cm

Product Weight:

585g

**Product Materials :** Dolomite